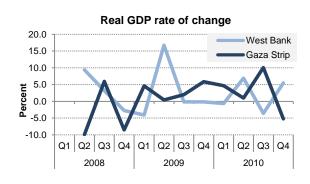

ment; UNSCO: closure and Gaza truck movement. a/Data not available.

b/Preliminary data.

c/Includes data for occupied East Jerusalem.

 $<sup>\</sup>ensuremath{\mathrm{d}}/\ensuremath{\mathrm{MoNE}}$  data for August 2000 do not include aggregates or aid flows.

### **II. MACRO-ECONOMIC SITUATION**

### **II.a Production**

Real GDP grew by 2.8% in Q4/2010, bringing the annual growth rate to 9.3%. The recent economic growth was experienced only in the West Bank, however, where real GDP was 5.5% higher in Q4 than in Q3. In the Gaza Strip, on the other hand, real GDP fell by 5.2% during the quarter, ending an almost 2-year period of expansion. Still, at 15.1% the overall annual growth rate in Gaza was much higher than in the West Bank, where real GDP grew by 7.6% in 2010 compared to 2009.



Source: PCBS, Preliminary Estimates of Quarterly National Accounts (Q4/2010).

Note: Base year is 2004.

Despite the high growth observed after 2008, the Gaza

economy is relatively small and contributes only around

a fourth of total GDP.



Source: PCBS, Preliminary Estimates of Quarterly National Accounts (Q4/2010). Note: Base year is 2004.

The disparities between the West Bank and the Gaza Strip become strikingly clear when the size of the population is taken into account. Although real GDP per capita has increased in both regions in the last years, in Gaza it remains less than half the real GDP per capita in the West Bank.



Source: PCBS, Preliminary Estimates of Quarterly National Accounts (Q4/2010).

Note: Base year is 2004.

# Contribution to GDP (select economic activities) Ag