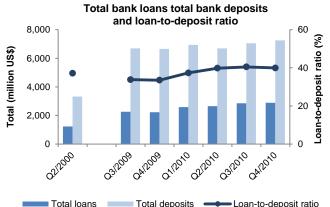

Sections II. and III. report on the macro-economic and fiscal situation, and sections IV. and V. give an overview of developments in the banking and private sectors, respectively. Section VI. is dedicated to issues on Gaza.