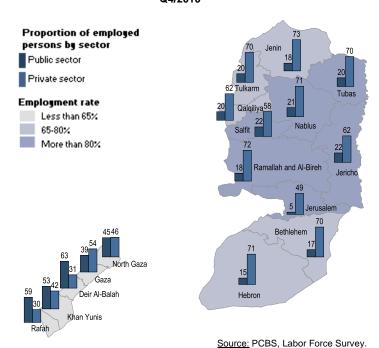

rates are found in Khan Yunis (50.6%) and Rafah (40.7%).

In fact, all governorates in the Gaza Strip have employment rates below 65%. Employment in the governorates in the north and south of the West Bank is between 65% and 80% of the labor force. Only those governorates in the central area of the West Bank employ more than 80% of their labor force.

The distribution of employment by sector also reveals interesting intra-governorate differences. In particular, it is observed that the private sector is a more important employer than the public sector in the West Bank, but a different situation is observed in the Gaza Strip. In Deir Al-Balah governorate, for example, 63% of workers are employed in the public sector, followed by Rafah with 59%.

## Labor force and unemployment rate Q4/2010



Note: The boundaries and the names shown and the designations used on the map do not imply official endorsement or acceptance by the UN.

### **III. PUBLIC SECTOR**



Source: Ministry of Finance.

### IV. BANKING SECTOR

Information on bank credit, particularly credit to productive sectors, gives an indication of economic progress and business confidence. Data for oPt show a gradual increase in the use of credit, most of which is destined to businesses, followed by consumers. The distribution of credit by borrowing entity has not shown major changes in the last quarters.

Source: PMA.

Government revenue fell by 16% in Q4/2010, after 3 periods of expansion. Government expenditures, both wage and non-wage, increased in Q4/2010, while net lending decreased. The government deficit in this