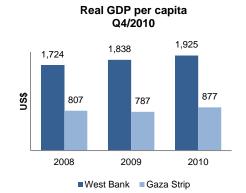

expansion. Still, at 15.1% the overall annual growth rate in Gaza was much higher than in the West Bank, where real GDP grew by 7.6% in 2010 compared to 2009.



Source: PCBS, Preliminary Estimates of Quarterly National Accounts (Q4/2010).

Note: Base year is 2004.

Despite the high growth observed after 2008, the Gaza

economy is relatively small and contributes only around

a fourth of total GDP.



Source: PCBS, Preliminary Estimates of Quarterly National Accounts (Q4/2010). Note: Base year is 2004.

The disparities between the West Bank and the Gaza Strip become strikingly clear when the size of the population is taken into account. Although real GDP per capita has increased in both regions in the last years, in Gaza it remains less than half the real GDP per capita in the West Bank.



Source: PCBS, Preliminary Estimates of Quarterly National Accounts (Q4/2010).

Note: Base year is 2004.

# Contribution to GDP (select economic activities) Agriculture and fishing Manufacturing Construction Wholesale and retail trade Transport, storage and communications Services Public administration and defense 0 5 10 15 20 25 30

Source: PCBS, Preliminary Estimates of Quarterly National Accounts (Q4/2010).

The relative size of services has shrunk in the last ten years but it continues to be the most important sector in the economy, contributing 21% to GDP in 2010. This sector is followed by public administration and defense (14%), and wholesale and retail trade (11%).

In spite of its decreasing relative size over time, agriculture and fishing was the most dynamic sector in Q4/2010,