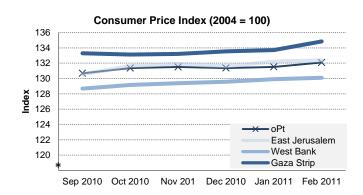

dministration and defense (14%), and wholesale and retail trade (11%).

In spite of its decreasing relative size over time, agriculture and fishing was the most dynamic sector in Q4/2010, expanding its gross value added by 36%. Construction saw the biggest decline in Q4/2010, 6%.

### **II.b Prices**

The Consumer Price Index (CPI), used to measure inflation, reflects an increase of 0.4% in prices in February 2011 compared to the previous month, but an inflation rate of 3.6% in the year since February 2010. Year-on-year inflation was highest in East Jerusalem (4.9%), followed by the West Bank (3.9%). The greatest price rises were felt in the following sectors: food and soft drinks, restaurants, cafes and hotels. The biggest drops were in miscellaneous goods and services and medical care.



Source: PCBS.



The CPI increased marginally in the West Bank, led by an increase in the price of furniture and household goods and of restaurants and cafes. The cost of housing presented the biggest decrease in this region.

In East Jerusalem the CPI also rose slightly, pushed primarily by a rise in the cost of furniture and household goods, followed by restaurants and cafes. The price of miscellaneous goods and services saw the biggest decline, followed by the cost of medical care.

Source: PCBS.

In the Gaza Strip the CPI increased by 0.8% during the month of February, pushed by a rise of 2.5% in the price of food and soft drinks. The most significant decline in prices in Gaza during the month was in textiles, clothing and footwear, followed by furniture and household goods.

### II.