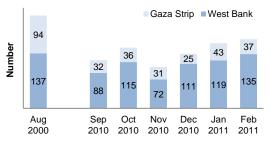

Sections II. and III. report on the macro-economic and fiscal situation, and sections IV. and V. give an overview of developments in the banking and private sectors, respectively. Section VI. is dedicated to issues on Gaza.