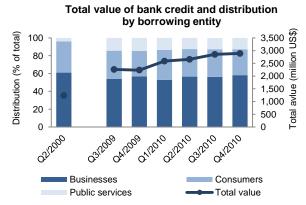

Sections II. and III. report on the macro-economic and fiscal situation, and sections IV. and V. give an overview of developments in the banking and private sectors, respectively. Section VI. is dedicated to issues on Gaza.