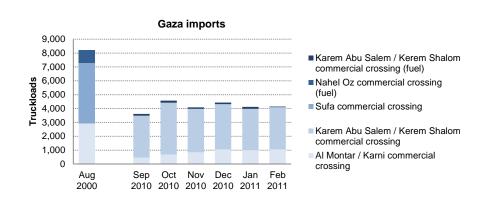

Sections II. and III. report on the macro-economic and fiscal situation, and sections IV. and V. give an overview of developments in the banking and private sectors, respectively. Section VI. is dedicated to issues on Gaza.