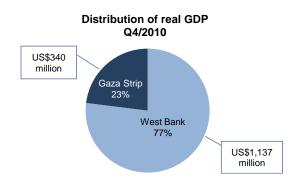

gates or aid flows.

### **II. MACRO-ECONOMIC SITUATION**

### **II.a Production**

Real GDP grew by 2.8% in Q4/2010, bringing the annual growth rate to 9.3%. The recent economic growth was experienced only in the West Bank, however, where real GDP was 5.5% higher in Q4 than in Q3. In the Gaza Strip, on the other hand, real GDP fell by 5.2% during the quarter, ending an almost 2-year period of expansion. Still, at 15.1% the overall annual growth rate in Gaza was much higher than in the West Bank, where real GDP grew by 7.6% in 2010 compared to 2009.



Source: PCBS, Preliminary Estimates of Quarterly National Accounts (Q4/2010).

Note: Base year is 2004.

Despite the high growth observed after 2008, the Gaza

economy is relatively small and contributes only around

a fourth of total GDP.



Source: PCBS, Preliminary Estimates of Quarterly National Accounts (Q4/2010). Note: Base year is 2004.

The disparities between the West Bank and the Gaza Strip become strikingly clear when the size of the population is taken into account. Although real GDP per capita has increased in both regions in the last years, in Gaza it remains less than half the real GDP per capita in the West Bank.



Source: PCBS, Preliminary Estimates of Quarterly National Accounts (Q4/2010).

Note: Base year is 2004.

# Contribution to GDP (select economic activities) Agriculture and fishing Manufacturing Construction Wholesale and retail trade Transport, storage and communications Services Public administration and defense 0 5 10 15 20 25 30

Source: PCBS, Preliminary Estimates of Quarterly National Accounts