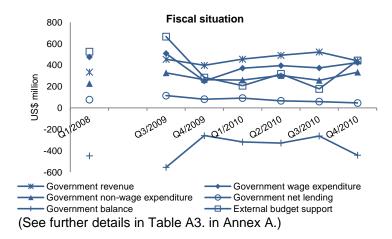

the north and south of the West Bank is between 65% and 80% of the labor force. Only those governorates in the central area of the West Bank employ more than 80% of their labor force.

The distribution of employment by sector also reveals interesting intra-governorate differences. In particular, it is observed that the private sector is a more important employer than the public sector in the West Bank, but a different situation is observed in the Gaza Strip. In Deir Al-Balah governorate, for example, 63% of workers are employed in the public sector, followed by Rafah with 59%.

## Labor force and unemployment rate Q4/2010



Note: The boundaries and the names shown and the designations used on the map do not imply official endorsement or acceptance by the UN.

### **III. PUBLIC SECTOR**



Source: Ministry of Finance.

### IV. BANKING SECTOR

Information on bank credit, particularly credit to productive sectors, gives an indication of economic progress and business confidence. Data for oPt show a gradual increase in the use of credit, most of which is destined to businesses, followed by consumers. The distribution of credit by borrowing entity has not shown major changes in the last quarters.

Source: PMA.

Government revenue fell by 16% in Q4/2010, after 3 periods of expansion. Government expenditures, both wage and non-wage, increased in Q4/2010, while net lending decreased. The government deficit in this last quarter of 2010 widened by almost 70%, reaching over US\$440 million. This was matched by external budgetary support, which was 2.5 times higher in Q4 than in Q3/2