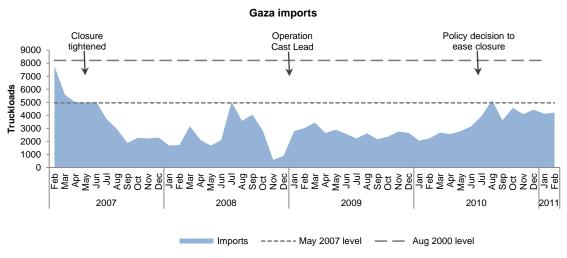

Sections II. and III. report on the macro-economic and fiscal situation, and sections IV. and V. give an overview of developments in the banking and private sectors, respectively. Section VI. is dedicated to issues on Gaza.