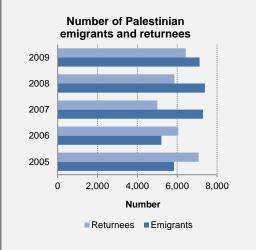

emigrants are women, and 33% are aged between 15 and 29 years of age. The emigrants have, in general, a good level of formal education: 36% hold a bachelor's degree or higher, and 36% have secondary education. Common destinations for these Palestinians are Jordan, the United States and the countries in the Gulf. Studies was the reason to emigrate for 34% of them, whereas the improvement of living conditions motivated around 15%, and the lack of job opportunities in oPt was the reason in about 14% of the cases.

Thirteen percent of Palestinians in oPt aged 15 to 59 years express the desire to emigrate. Of these, 39% wish to do so to improve living conditions and 15% due to lack of job opportunities. In the Gaza Strip, 14% of those wishing to emigrate are motivated by the lack of security.



The number of Palestinian returnees has been rising rapidly since 2007, reaching a total of 6,426 in 2009. Thirty-six percent of them are in the 15-to-29-year age group, and most of them come from Jordan and the Gulf countries.

<u>Source:</u> PCBS, Migration Survey in the Palestinian Territory, 2010.

Regional differences are marked, with the rate in Gaza (37.4%) about double the rate in the West Bank (16.9%). The highest unemployment rates in the West Bank are observed in Bethlehem (22.4%) and Hebron (22.3%). In the case of Gaza, the highest rates are found in Khan Yunis (50.6%) and Rafah (40.7%).

In fact, all governorates in the Gaza Strip have employment rates below 65%. Employment in the governorates in the north and south of the West Bank is between 65% and 80% of the labor force.