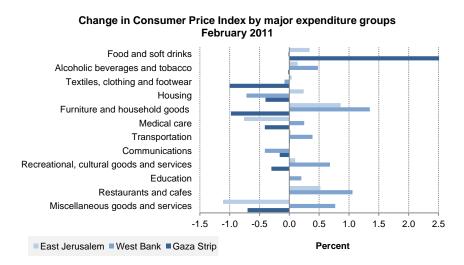

defense (14%), and wholesale and retail trade (11%).

In spite of its decreasing relative size over time, agriculture and fishing was the most dynamic sector in Q4/2010, expanding its gross value added by 36%. Construction saw the biggest decline in Q4/2010, 6%.

### **II.b Prices**

The Consumer Price Index (CPI), used to measure inflation, reflects an increase of 0.4% in prices in February 2011 compared to the previous month, but an inflation rate of 3.6% in the year since February 2010. Year-on-year inflation was highest in East Jerusalem (4.9%), followed by the West Bank (3.9%). The greatest price rises were felt in the following sectors: food and soft drinks, restaurants, cafes and hotels. The biggest drops were in miscellaneous goods and services and medical care.



Source: PCBS.



The CPI increased marginally in the West Bank, led by an increase in the price of furniture and household goods and of restaurants and cafes. The cost of housing presented the biggest decrease in this region.

In East Jerusalem the CPI also rose slightly, pushed primarily by a rise in the cost of furniture and household goods, followed by restaurants and cafes. The price of miscellaneous goods and services saw the biggest decline, followed by the cost of medical care.

Source: PCBS.

In the Gaza Strip the CPI increased by 0.8% during the month of February, pushed by a rise of 2.5% in the price of food and soft drinks. The most significant decline in prices in Gaza during the month was in textiles, clothing and footwear, followed by furniture and household goods.

### II.c Exchange rates